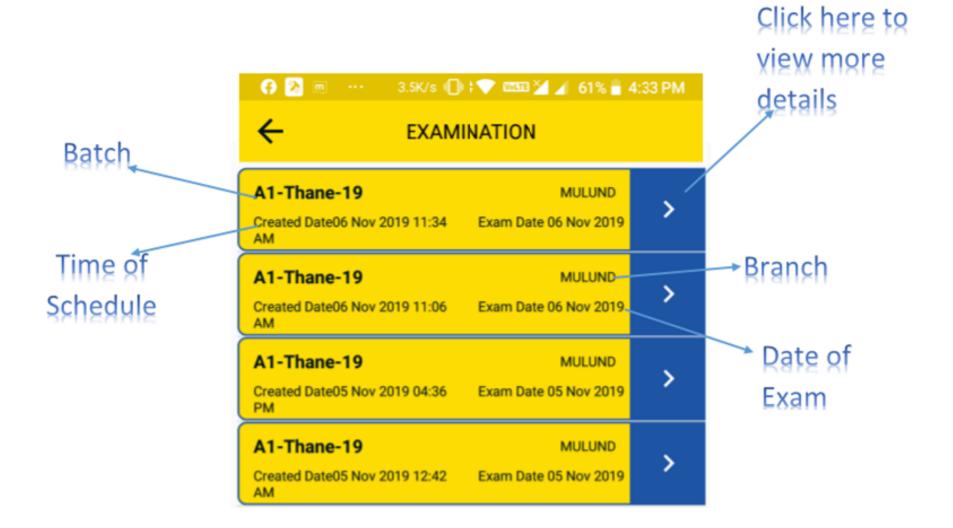

#### Exam Schedule list

Click here to view more details about exam schedule

| 11:22 AM   | ار. 🛇 🛠                 |    |
|------------|-------------------------|----|
| ÷          | SCHEDULES               | +  |
|            |                         |    |
| Batch      | DMLT                    | _/ |
| Exam Date  | 06 Nov 2019             | •  |
| Created At | 06 Nov 2019 11:06<br>AM |    |
| Batch      | DMLT                    | •  |
| Exam Date  | 06 Nov 2019             |    |
| Created At | 05 Nov 2019 07:43<br>PM |    |
| Batch      | DMLT                    | •  |
| Exam Date  | 06 Nov 2019             |    |
| Created At | 05 Nov 2019 06:28<br>PM |    |
| Batch      | DMLT                    | •  |
| Exam Date  | 11 Nov 2019             |    |
| Created At | 05 Nov 2019 05:27<br>PM |    |
| Batch      | нм                      | -  |
| Exam Date  | 06 Nov 2019             |    |
| Created At | 05 Nov 2010 04-26       |    |
|            |                         |    |