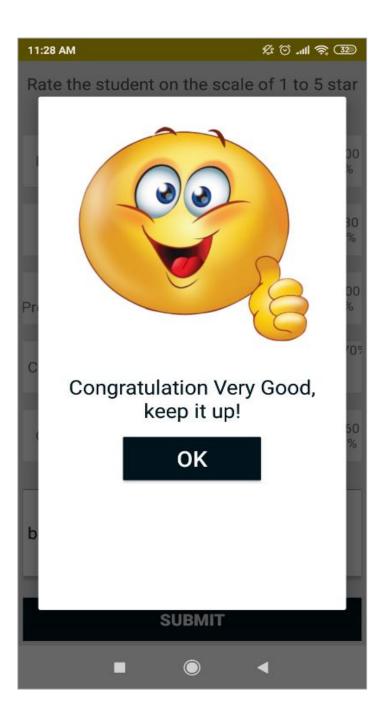

| 25-BORIVALI-19              |  |
| Trade Test            | Chapter1                    |  |
| Date                  | 16 Nov 2019                 |  |
| Total No. of Question | 10                          |  |
| Theory Time           | 10 mins.                    |  |
| Practical Time        | 10 mins.                    |  |
| 1                     | <u>о</u> п                  |  |

#### Select student for exam



## List of theory exam



#### Start Exam



#### Theory exam



Once the theory exam is complete, faculty will start with Equipment (Practical) exam

#### Theory completed student



#### Practical exam screen





As a proof of practical exam, faculty will capture photo of student handling equipment as practical.

## Faculty feedback form



#### **Result in PDF**



#### List of student with final report



### **Report card**



Click on arrow → to download the report card



# Thank you & Best of luck.