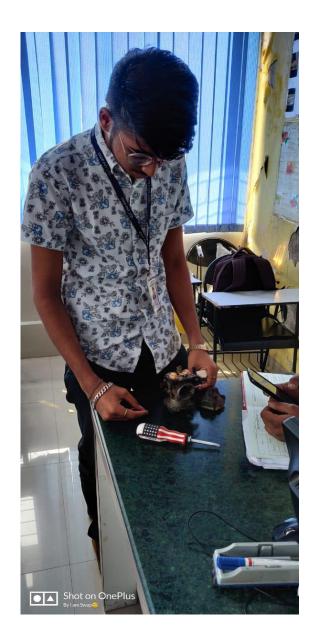

#### Practical exam screen

As a proof of practical exam, faculty will capture photo of student handling equipment as practical.