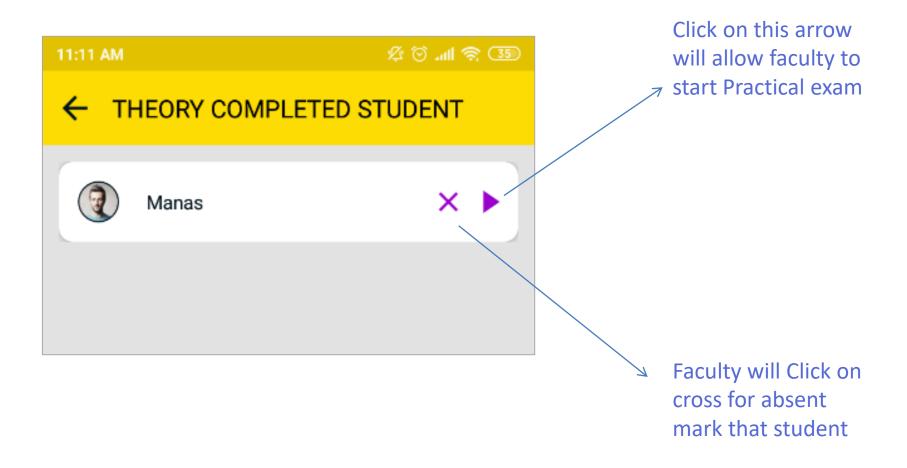

#### Theory exam

Once the theory exam is complete, faculty will start with Equipment (Practical) exam

#### Theory completed student