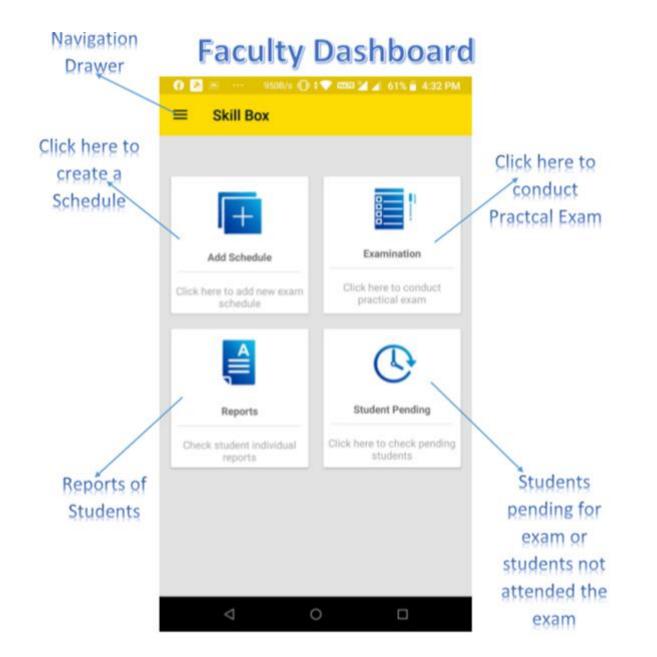

## Presentation on



## Mobile App for online exam

## Login Screen



## Dashboard



#### Add Schedule by faculty



| 11:06 AM |              | 🕫 🛈 🔊 |   |
|----------|--------------|-------|---|
| ÷        | ADD SCHEDULE |       |   |
|          |              |       | _ |
| A1-Thane | -19          |       | • |
| mulund   |              |       | • |
| DMLT     |              |       | • |
| DMLT-cha | pter1        |       | • |
| Beginner |              |       | • |
|          | NEXT         |       |   |
|          |              |       |   |
|          |              |       |   |
|          |              |       |   |
|          |              |       |   |
| 1        |              | •     |   |

#### Exam Schedule list

Click here to view more details about exam schedule

| 11:22 AM   | ار. 🛇 🛠                 |    |
|------------|-----------