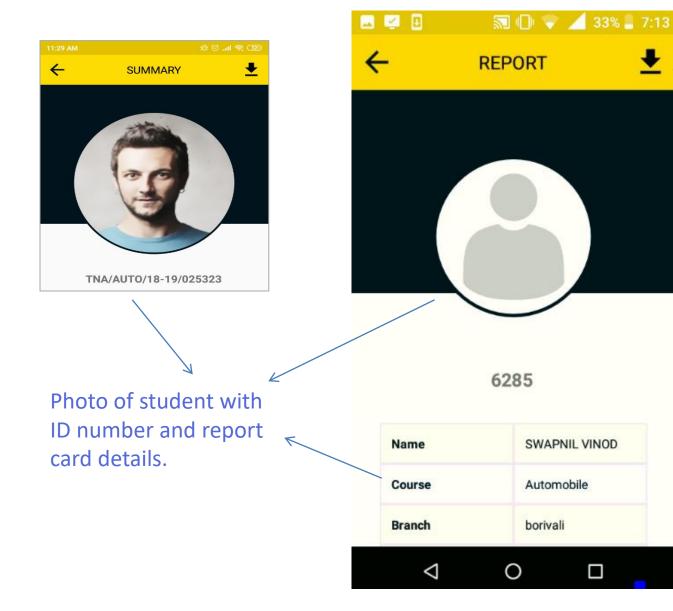

| Chapter1                    |  |
| Date                  | 16 Nov 2019                 |  |
| Total No. of Question | 10                          |  |
| Theory Time           | 10 mins.                    |  |
| Practical Time        | 10 mins.                    |  |
| 1                     | <u>о</u> п                  |  |

#### Select student for exam



## List of theory exam



#### Start Exam



#### Theory exam



Once the theory exam is complete, faculty will start with Equipment (Practical) exam

#### Theory completed student



#### Practical exam screen





As a proof of practical exam, faculty will capture photo of student handling equipment as practical.

## Faculty feedback form



#### **Result in PDF**



#### List of student with final report



### **Report card**



Click on arrow → to download the report card



# Thank you & Best of luck.