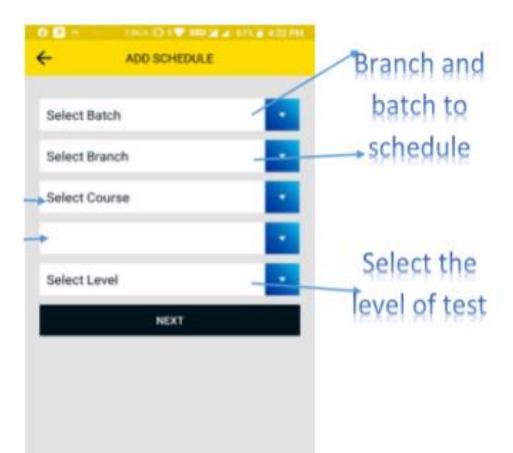

#### Add Schedule by faculty

| 11:06 AM |              | 🕫 🛈 🔊 |   |
|----------|--------------|-------|---|
| ÷        | ADD SCHEDULE |       |   |
|          |              |       | _ |
| A1-Thane | -19          |       | • |
| mulund   |              |       | • |
| DMLT     |              |       | • |
| DMLT-cha | pter1        |       | • |
| Beginner |              |       | • |
|          | NEXT         |       |   |
|          |              |       |   |
|          |              |       |   |
|          |              |       |   |
|          |              |       |   |
| 1        |              | •     |   |