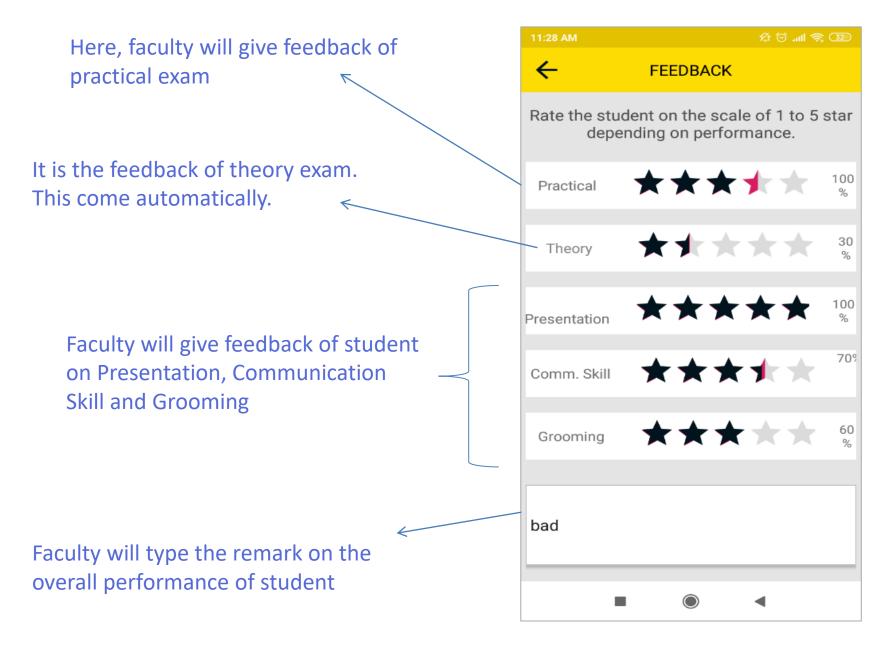

|  |
| Batch                 | 25-BORIVALI-19              |  |
| Trade Test            | Chapter1                    |  |
| Date                  | 16 Nov 2019                 |  |
| Total No. of Question | 10                          |  |
| Theory Time           | 10 mins.                    |  |
| Practical Time        | 10 mins.                    |  |
| 1                     | <u>о</u> п                  |  |

#### Select student for exam



## List of theory exam



#### Start Exam



#### Theory exam



Once the theory exam is complete, faculty will start with Equipment (Practical) exam

#### Theory completed student



#### Practical exam screen





As a proof of practical exam, faculty will capture photo of student handling equipment as practical.

## Faculty feedback form



#### **Result in PDF**



#### List of student with final report



### **Report card**



Click on arrow → to download the report card



# Thank you & Best of luck.