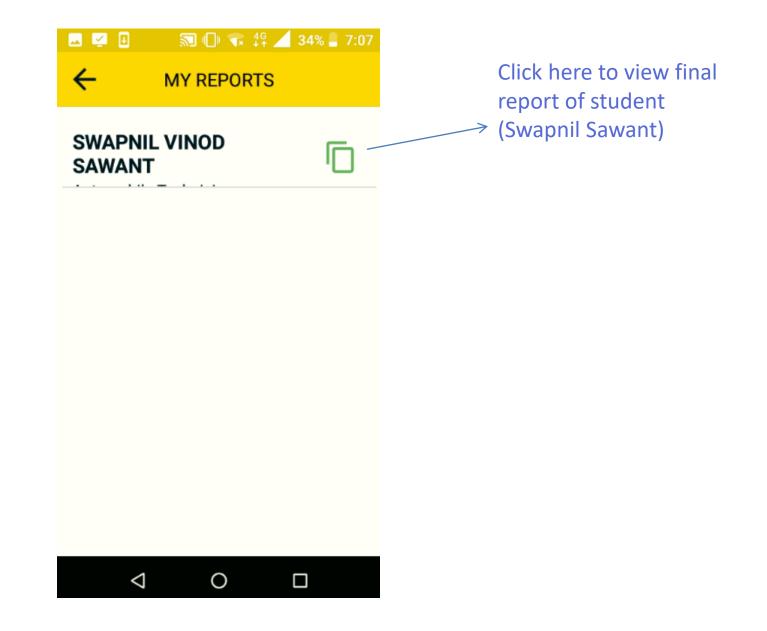

| Trade Test            | Chapter1                    |  |
| Date                  | 16 Nov 2019                 |  |
| Total No. of Question | 10                          |  |
| Theory Time           | 10 mins.                    |  |
| Practical Time        | 10 mins.                    |  |
| 1                     | <u>о</u> п                  |  |

#### Select student for exam



## List of theory exam



#### Start Exam



#### Theory exam



Once the theory exam is complete, faculty will start with Equipment (Practical) exam

#### Theory completed student



#### Practical exam screen





As a proof of practical exam, faculty will capture photo of student handling equipment as practical.

## Faculty feedback form



#### **Result in PDF**



#### List of student with final report



### **Report card**



Click on arrow → to download the report card



# Thank you & Best of luck.