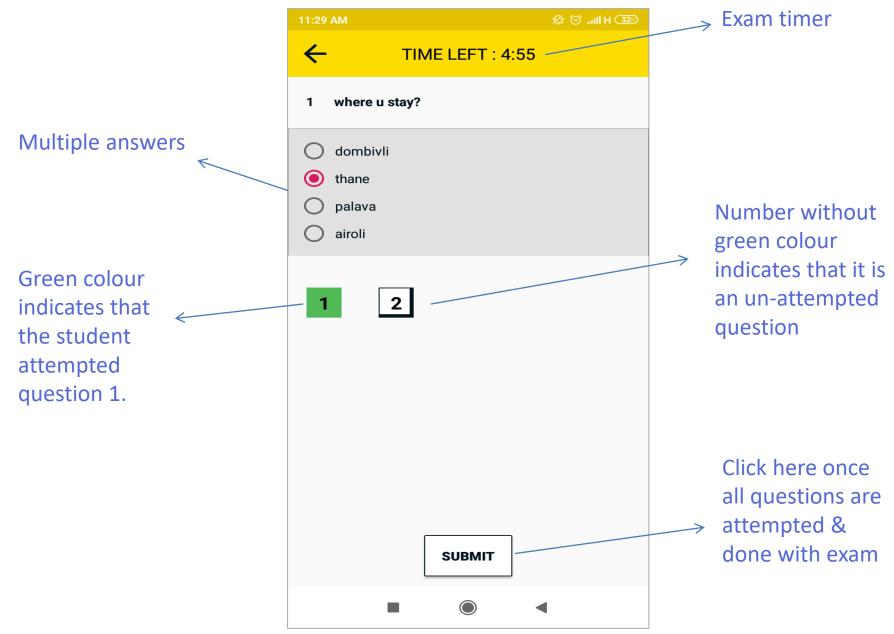

am Date             | 16 Nov 2019                 |  |
| Created At            | 16 Nov 2019 10:38 AM        |  |
| Course                | Automobile Technician       |  |
| Branch                | borivali                    |  |
| Level                 | Beginner                    |  |
| Batch                 | 25-BORIVALI-19              |  |
| Trade Test            | Chapter1                    |  |
| Date                  | 16 Nov 2019                 |  |
| Total No. of Question | 10                          |  |
| Theory Time           | 10 mins.                    |  |
| Practical Time        | 10 mins.                    |  |
| 1                     | <u>о</u> п                  |  |

#### Select student for exam



## List of theory exam



#### Start Exam



#### Theory exam



Once the theory exam is complete, faculty will start with Equipment (Practical) exam

#### Theory completed student



#### Practical exam screen





As a proof of practical exam, faculty will capture photo of student handling equipment as practical.

## Faculty feedback form



#### **Result in PDF**



#### List of student with final report



### **Report card**



Click on arrow → to download the report card



# Thank you & Best of luck.