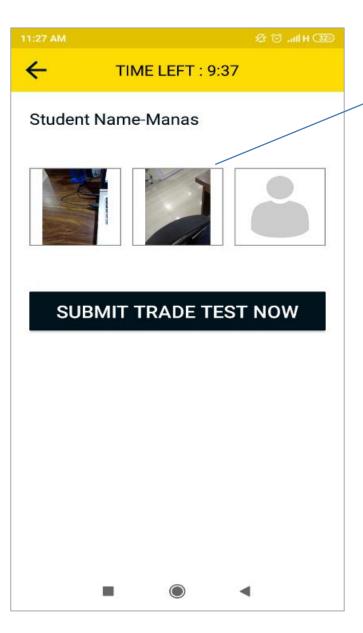

Technician       |  |
| Branch                | borivali                    |  |
| Level                 | Beginner                    |  |
| Batch                 | 25-BORIVALI-19              |  |
| Trade Test            | Chapter1                    |  |
| Date                  | 16 Nov 2019                 |  |
| Total No. of Question | 10                          |  |
| Theory Time           | 10 mins.                    |  |
| Practical Time        | 10 mins.                    |  |
| 1                     | <u>о</u> п                  |  |

#### Select student for exam



## List of theory exam



#### Start Exam



#### Theory exam



Once the theory exam is complete, faculty will start with Equipment (Practical) exam

#### Theory completed student



#### Practical exam screen





As a proof of practical exam, faculty will capture photo of student handling equipment as practical.

## Faculty feedback form



#### **Result in PDF**



#### List of student with final report



### **Report card**



Click on arrow → to download the report card



# Thank you & Best of luck.