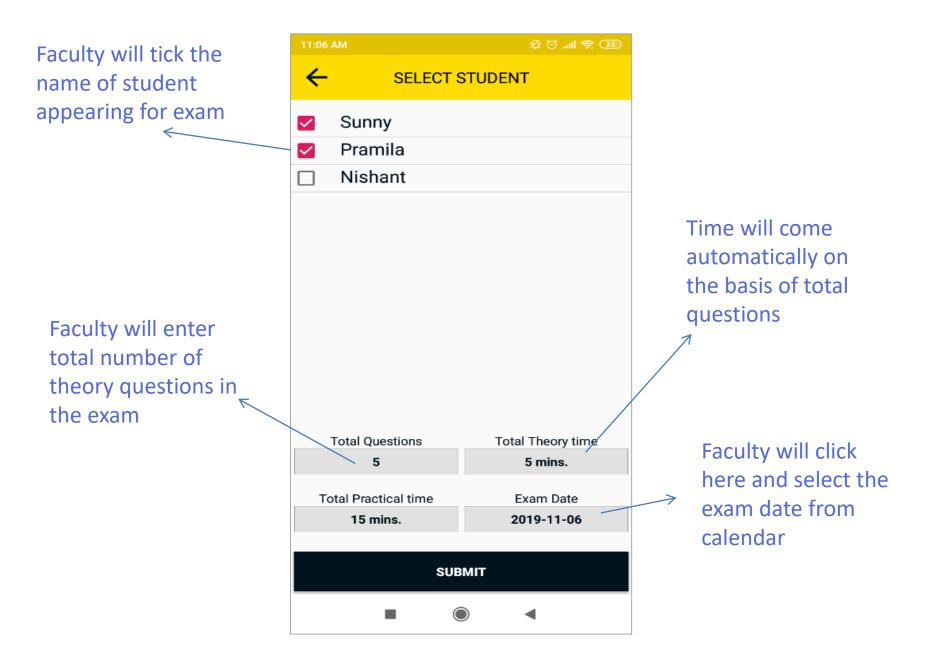

|
|-----------------------|-----------------------------|--|
| Exam Date             | 16 Nov 2019                 |  |
| Created At            | 16 Nov 2019 10:38 AM        |  |
| Course                | Automobile Technician       |  |
| Branch                | borivali                    |  |
| Level                 | Beginner                    |  |
| Batch                 | 25-BORIVALI-19              |  |
| Trade Test            | Chapter1                    |  |
| Date                  | 16 Nov 2019                 |  |
| Total No. of Question | 10                          |  |
| Theory Time           | 10 mins.                    |  |
| Practical Time        | 10 mins.                    |  |
| 1                     | <u>о</u> п                  |  |

#### Select student for exam



## List of theory exam



#### Start Exam



#### Theory exam



Once the theory exam is complete, faculty will start with Equipment (Practical) exam

#### Theory completed student



#### Practical exam screen





As a proof of practical exam, faculty will capture photo of student handling equipment as practical.

## Faculty feedback form



#### **Result in PDF**



#### List of student with final report



### **Report card**



Click on arrow → to download the report card



# Thank you & Best of luck.