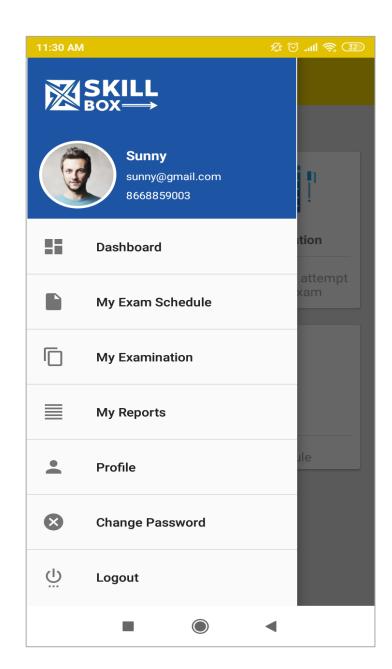

## Presentation on



## Mobile App for online exam

## Login Screen



## Dashboard



#### Add Schedule by faculty



| 11:06 AM |              | 🕫 🛈 🔊 |   |
|----------|--------------|-------|---|
| ÷        | ADD SCHEDULE |       |   |
|          |              |       | _ |
| A1-Thane | -19          |       | • |
| mulund   |              |       | • |
| DMLT     |              |       | • |
| DMLT-cha | pter1        |       | • |
| Beginner |              |       | • |
|          | NEXT         |       |   |
|          |              |       |   |
|          |              |       |   |
|          |              |       |   |
|          |              |       |   |
| 1        |              | •     |   |

#### Exam Schedule list

Click here to view more details about exam schedule

| 11:22 AM   | ار. 🛇 🛠                 |    |
|------------|-------------------------|-