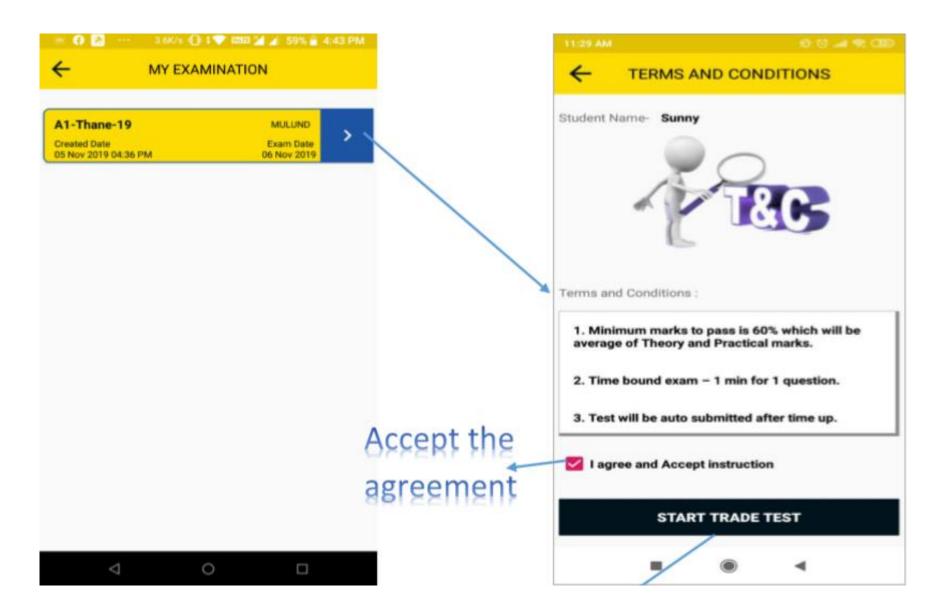

-----------|--|
| Exam Date             | 16 Nov 2019                 |  |
| Created At            | 16 Nov 2019 10:38 AM        |  |
| Course                | Automobile Technician       |  |
| Branch                | borivali                    |  |
| Level                 | Beginner                    |  |
| Batch                 | 25-BORIVALI-19              |  |
| Trade Test            | Chapter1                    |  |
| Date                  | 16 Nov 2019                 |  |
| Total No. of Question | 10                          |  |
| Theory Time           | 10 mins.                    |  |
| Practical Time        | 10 mins.                    |  |
| 1                     | <u>о</u> п                  |  |

#### Select student for exam



## List of theory exam



#### Start Exam



#### Theory exam



Once the theory exam is complete, faculty will start with Equipment (Practical) exam

#### Theory completed student



#### Practical exam screen





As a proof of practical exam, faculty will capture photo of student handling equipment as practical.

## Faculty feedback form



#### **Result in PDF**



#### List of student with final report



### **Report card**



Click on arrow → to download the report card



# Thank you & Best of luck.